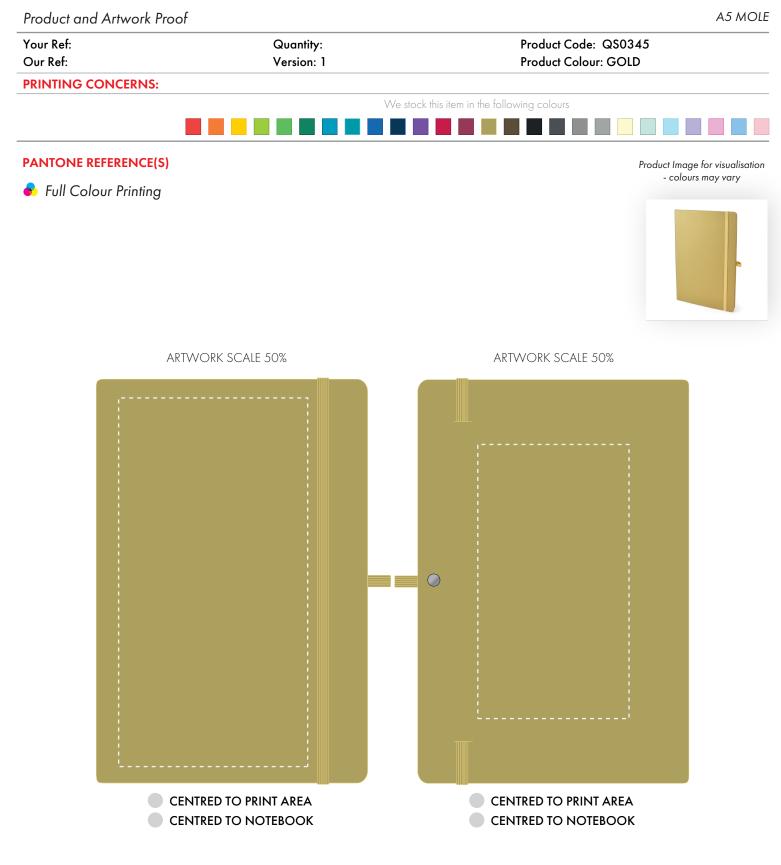

The dashed line is to demonstrate print area and will not appear on your printed item

ARTWORK SCALE 100% Max print area: 195mm x 100mm

## ARTWORK SCALE 100%

Max print area: 145mm x 80mm