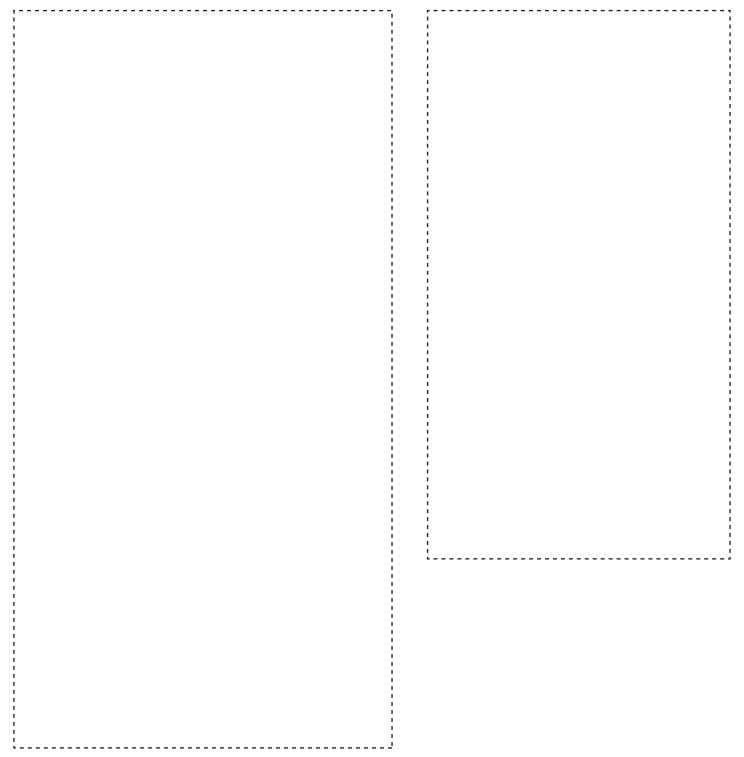

The dashed line is to demonstrate print area and will not appear on your printed item

ARTWORK SCALE 100% Max print area: 195mm x 100mm

## ARTWORK SCALE 100%

Max print area: 145mm x 80mm